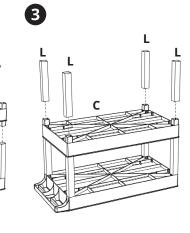

## **Standard Models**

1

**Heavy-Duty Models** 

**NOTE**: Position locking casters (D) on the same end as the handle.

Flip unit upright after casters are securely installed.

**Cabinet Pack Models** 

Flip unit upright after casters are securely installed.

**NOTE**: Position the handle on the same end as the locking casters (D).