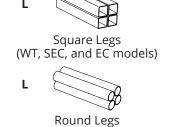

J x 16

(LE, LP, STC, TC, and BC models)

Fluted Legs (XLC and all models with cabinet pack)