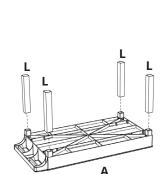

#### WHAT'S IN THE BOX:

| Part                         | Standard 2-Shelf | Standard 3-Shelf | Standard 4-Shelf | Standard 5-Shelf | Standard 6-Shelf | Heavy-Duty 2-Shelf | Heavy Duty 3-Shelf |
|------------------------------|------------------|------------------|------------------|------------------|------------------|--------------------|--------------------|
| Top Shelf (A)                | 1                | 1                | 1                | 1                | 1                | 1                  | 1                  |
| Bottom Shelf (B)             | 1                | 1                | 1                | 1                | 1                | 1                  | 1                  |
| Middle Shelf (C)             | 0                | 1                | 2                | 3                | 4                | 0                  | 1                  |
| Locking 4" Caster (D)        | 2                | 2                | 2                | 2                | 2                | 0                  | 0                  |
| Non-Locking 4" Caster (E)    | 2                | 2                | 2                | 2                | 2                | 0                  | 0                  |
| Locking 5" HD Caster (F)     | 0                | 0                | 0                | 0                | 0                | 2                  | 2                  |
| Non-Locking 5" HD Caster (G) | 0                | 0                | 0                | 0                | 0                | 2                  | 2                  |
| Allen Wrench (H)             | 0                | 0                | 0                | 0                | 0                | 1                  | 1                  |
| Threaded Insert (I)          | 0                | 0                | 0                | 0                | 0                | 16                 | 16                 |
| Threaded Screw (J)           | 0                | 0                | 0                | 0                | 0                | 16                 | 16                 |
| Star Washer (K)              | 0                | 0                | 0                | 0                | 0                | 16                 | 16                 |
| Legs (L)                     | 4                | 8                | 12               | 16               | 20               | 4                  | 8                  |

### **ASSEMBLY INSTRUCTIONS:**