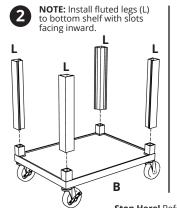

#### WHAT'S IN THE BOX:

| Part                         | Standard 2-Shelf | Standard 3-Shelf | Standard 4-Shelf | Standard 5-Shelf | Standard 6-Shelf | Heavy-Duty 2-Shelf | Heavy Duty 3-Shelf |
|------------------------------|------------------|------------------|------------------|------------------|------------------|--------------------|--------------------|
| Top Shelf (A)                | 1                | 1                | 1                | 1                | 1                | 1                  | 1                  |
| Bottom Shelf (B)             | 1                | 1                | 1                | 1                | 1                | 1                  | 1                  |
| Middle Shelf (C)             | 0                | 1                | 2                | 3                | 4                | 0                  | 1                  |
| Locking 4" Caster (D)        | 2                | 2                | 2                | 2                | 2                | 0                  | 0                  |
| Non-Locking 4" Caster (E)    | 2                | 2                | 2                | 2                | 2                | 0                  | 0                  |
| Locking 5" HD Caster (F)     | 0                | 0                | 0                | 0                | 0                | 2                  | 2                  |
| Non-Locking 5" HD Caster (G) | 0                | 0                | 0                | 0                | 0                | 2                  | 2                  |
| Allen Wrench (H)             | 0                | 0                | 0                | 0                | 0                | 1                  | 1                  |
| Threaded Insert (I)          | 0                | 0                | 0                | 0                | 0                | 16                 | 16                 |
| Threaded Screw (J)           | 0                | 0                | 0                | 0                | 0                | 16                 | 16                 |
| Star Washer (K)              | 0                | 0                | 0                | 0                | 0                | 16                 | 16                 |
| Legs (L)                     | 4                | 8                | 12               | 16               | 20               | 4                  | 8                  |