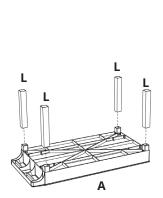

## **Standard Models**

1

**Heavy-Duty Models** 

**NOTE**: Position locking casters (D) on the same end as the handle.

Flip unit upright after casters are securely installed.

**Cabinet Pack Models** 

Flip unit upright after casters are securely installed.

**NOTE**: Position the handle on the same end as the locking casters (D).