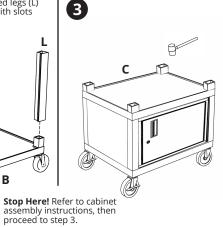

## **Standard Models**

1

**Heavy-Duty Models** 

**NOTE**: Position locking casters (D) on the same end as the handle.

Flip unit upright after casters are securely installed.

**Cabinet Pack Models** 

Flip unit upright after casters are securely installed.

**NOTE**: Position the handle on the same end as the locking casters (D).