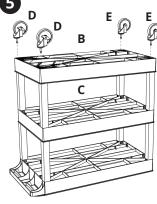

### **ASSEMBLY INSTRUCTIONS:**

## **Standard Models**

1

**Heavy-Duty Models** 

**NOTE**: Position locking casters (D) on the same end as the handle.

Flip unit upright after casters are securely installed.

**Cabinet Pack Models** 

Flip unit upright after casters are securely installed.

**NOTE**: Position the handle on the same end as the locking casters (D).