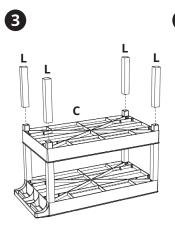

## **Standard Models**

1

**Heavy-Duty Models** 

**NOTE**: Position locking casters (D) on the same end as the handle.

Flip unit upright after casters are securely installed.

**Cabinet Pack Models** 

Flip unit upright after casters are securely installed.

**NOTE**: Position the handle on the same end as the locking casters (D).