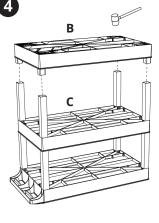

### **ASSEMBLY INSTRUCTIONS:**

## **Standard Models**

1

**Heavy-Duty Models** 

**NOTE**: Position locking casters (D) on the same end as the handle.

Flip unit upright after casters are securely installed.

**Cabinet Pack Models** 

Flip unit upright after casters are securely installed.