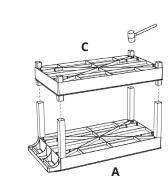

## **Standard Models**

1

**Heavy-Duty Models** 

**NOTE**: Position locking casters (D) on the same end as the handle.

Flip unit upright after casters are securely installed.

**Cabinet Pack Models** 

Flip unit upright after casters are securely installed.

**NOTE**: Position the handle on the same end as the locking casters (D).