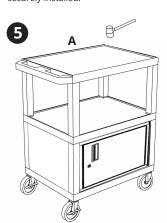

#### WHAT'S IN THE BOX:

| Part                         | Standard 2-Shelf | Standard 3-Shelf | Standard 4-Shelf | Standard 5-Shelf | Standard 6-Shelf | Heavy-Duty 2-Shelf | Heavy Duty 3-Shelf |
|------------------------------|------------------|------------------|------------------|------------------|------------------|--------------------|--------------------|
| Top Shelf (A)                | 1                | 1                | 1                | 1                | 1                | 1                  | 1                  |
| Bottom Shelf (B)             | 1                | 1                | 1                | 1                | 1                | 1                  | 1                  |
| Middle Shelf (C)             | 0                | 1                | 2                | 3                | 4                | 0                  | 1                  |
| Locking 4" Caster (D)        | 2                | 2                | 2                | 2                | 2                | 0                  | 0                  |
| Non-Locking 4" Caster (E)    | 2                | 2                | 2                | 2                | 2                | 0                  | 0                  |
| Locking 5" HD Caster (F)     | 0                | 0                | 0                | 0                | 0                | 2                  | 2                  |
| Non-Locking 5" HD Caster (G) | 0                | 0                | 0                | 0                | 0                | 2                  | 2                  |
| Allen Wrench (H)             | 0                | 0                | 0                | 0                | 0                | 1                  | 1                  |
| Threaded Insert (I)          | 0                | 0                | 0                | 0                | 0                | 16                 | 16                 |
| Threaded Screw (J)           | 0                | 0                | 0                | 0                | 0                | 16                 | 16                 |
| Star Washer (K)              | 0                | 0                | 0                | 0                | 0                | 16                 | 16                 |
| Legs (L)                     | 4                | 8                | 12               | 16               | 20               | 4                  | 8                  |