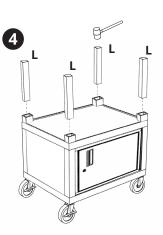

#### WHAT'S IN THE BOX:

| Part                         | Standard 2-Shelf | Standard 3-Shelf | Standard 4-Shelf | Standard 5-Shelf | Standard 6-Shelf | Heavy-Duty 2-Shelf | Heavy Duty 3-Shelf |
|------------------------------|------------------|------------------|------------------|------------------|------------------|--------------------|--------------------|
| Top Shelf (A)                | 1                | 1                | 1                | 1                | 1                | 1                  | 1                  |
| Bottom Shelf (B)             | 1                | 1                | 1                | 1                | 1                | 1                  | 1                  |
| Middle Shelf (C)             | 0                | 1                | 2                | 3                | 4                | 0                  | 1                  |
| Locking 4" Caster (D)        | 2                | 2                | 2                | 2                | 2                | 0                  | 0                  |
| Non-Locking 4" Caster (E)    | 2                | 2                | 2                | 2                | 2                | 0                  | 0                  |
| Locking 5" HD Caster (F)     | 0                | 0                | 0                | 0                | 0                | 2                  | 2                  |
| Non-Locking 5" HD Caster (G) | 0                | 0                | 0                | 0                | 0                | 2                  | 2                  |
| Allen Wrench (H)             | 0                | 0                | 0                | 0                | 0                | 1                  | 1                  |
| Threaded Insert (I)          | 0                | 0                | 0                | 0                | 0                | 16                 | 16                 |
| Threaded Screw (J)           | 0                | 0                | 0                | 0                | 0                | 16                 | 16                 |
| Star Washer (K)              | 0                | 0                | 0                | 0                | 0                | 16                 | 16                 |
| Legs (L)                     | 4                | 8                | 12               | 16               | 20               | 4                  | 8                  |