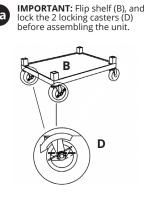

#### WHAT'S IN THE BOX:

| Part                         | Standard 2-Shelf | Standard 3-Shelf | Standard 4-Shelf | Standard 5-Shelf | Standard 6-Shelf | Heavy-Duty 2-Shelf | Heavy Duty 3-Shelf |
|------------------------------|------------------|------------------|------------------|------------------|------------------|--------------------|--------------------|
| Top Shelf (A)                | 1                | 1                | 1                | 1                | 1                | 1                  | 1                  |
| Bottom Shelf (B)             | 1                | 1                | 1                | 1                | 1                | 1                  | 1                  |
| Middle Shelf (C)             | 0                | 1                | 2                | 3                | 4                | 0                  | 1                  |
| Locking 4" Caster (D)        | 2                | 2                | 2                | 2                | 2                | 0                  | 0                  |
| Non-Locking 4" Caster (E)    | 2                | 2                | 2                | 2                | 2                | 0                  | 0                  |
| Locking 5" HD Caster (F)     | 0                | 0                | 0                | 0                | 0                | 2                  | 2                  |
| Non-Locking 5" HD Caster (G) | 0                | 0                | 0                | 0                | 0                | 2                  | 2                  |
| Allen Wrench (H)             | 0                | 0                | 0                | 0                | 0                | 1                  | 1                  |
| Threaded Insert (I)          | 0                | 0                | 0                | 0                | 0                | 16                 | 16                 |
| Threaded Screw (J)           | 0                | 0                | 0                | 0                | 0                | 16                 | 16                 |
| Star Washer (K)              | 0                | 0                | 0                | 0                | 0                | 16                 | 16                 |
| Legs (L)                     | 4                | 8                | 12               | 16               | 20               | 4                  | 8                  |

## **Standard Models**

1

**Heavy-Duty Models** 

**NOTE**: Position locking casters (D) on the same end as the handle.

Flip unit upright after casters are securely installed.

**Cabinet Pack Models** 

Flip unit upright after casters are securely installed.