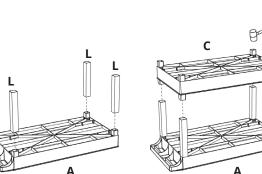

## **Standard Models**

1

**Heavy-Duty Models** 

**NOTE**: Position locking casters (D) on the same end as the handle.

Flip unit upright after casters are securely installed.

**Cabinet Pack Models** 

Flip unit upright after casters are securely installed.

**NOTE**: Position the handle on the same end as the locking casters (D).