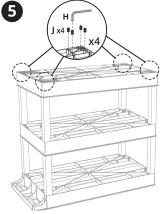

## **Standard Models**

1

**Heavy-Duty Models** 

**NOTE**: Position locking casters (D) on the same end as the handle.

Flip unit upright after casters are securely installed.

**Cabinet Pack Models** 

Flip unit upright after casters are securely installed.

**NOTE**: Position the handle on the same end as the locking casters (D).