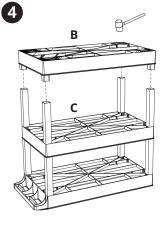

## **Standard Models**

1

**Heavy-Duty Models** 

**NOTE**: Position locking casters (D) on the same end as the handle.

Flip unit upright after casters are securely installed.

**Cabinet Pack Models** 

Flip unit upright after casters are securely installed.

**NOTE**: Position the handle on the same end as the locking casters (D).