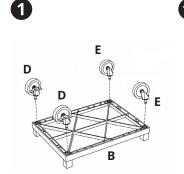

#### WHAT'S IN THE BOX:

| Part                         | Standard 2-Shelf | Standard 3-Shelf | Standard 4-Shelf | Standard 5-Shelf | Standard 6-Shelf | Heavy-Duty 2-Shelf | Heavy Duty 3-Shelf |
|------------------------------|------------------|------------------|------------------|------------------|------------------|--------------------|--------------------|
| Top Shelf (A)                | 1                | 1                | 1                | 1                | 1                | 1                  | 1                  |
| Bottom Shelf (B)             | 1                | 1                | 1                | 1                | 1                | 1                  | 1                  |
| Middle Shelf (C)             | 0                | 1                | 2                | 3                | 4                | 0                  | 1                  |
| Locking 4" Caster (D)        | 2                | 2                | 2                | 2                | 2                | 0                  | 0                  |
| Non-Locking 4" Caster (E)    | 2                | 2                | 2                | 2                | 2                | 0                  | 0                  |
| Locking 5" HD Caster (F)     | 0                | 0                | 0                | 0                | 0                | 2                  | 2                  |
| Non-Locking 5" HD Caster (G) | 0                | 0                | 0                | 0                | 0                | 2                  | 2                  |
| Allen Wrench (H)             | 0                | 0                | 0                | 0                | 0                | 1                  | 1                  |
| Threaded Insert (I)          | 0                | 0                | 0                | 0                | 0                | 16                 | 16                 |
| Threaded Screw (J)           | 0                | 0                | 0                | 0                | 0                | 16                 | 16                 |
| Star Washer (K)              | 0                | 0                | 0                | 0                | 0                | 16                 | 16                 |
| Legs (L)                     | 4                | 8                | 12               | 16               | 20               | 4                  | 8                  |