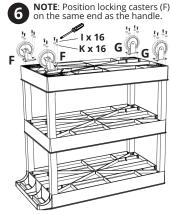

## **Standard Models**

1

**Heavy-Duty Models** 

**NOTE**: Position locking casters (D) on the same end as the handle.

Flip unit upright after casters are securely installed.

**Cabinet Pack Models** 

Flip unit upright after casters are securely installed.